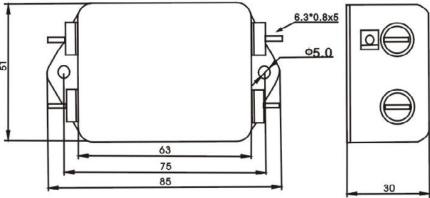

rminal |                       |                                  |        |  |
| DBA4-20A | 20A              | <0.5mA             | A4        | Bolt/Terminal | Bolt/Terminal |                       | CUL, CE                          |        |  |
|          |                  |                    |           |               |               | CQC,ROHS              | Parameters support customization |        |  |
|          |                  |                    |           |               |               | No O N                |                                  |        |  |
|          |                  |                    |           |               |               |                       |                                  |        |  |

# Outine Drawing and Dinemsions(mm)

DBA4-10A



DBA4-20A





# Insertion Loss

(Common Mode) ----- (Differential Mode)



DBA4-20A/DBA4-10A