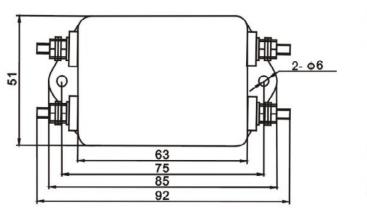

|                                  |        |  |
| DBA4-20A | 20A              | <0.5mA             | A4        | Bolt/Terminal | Bolt/Terminal |                       | CUL, CE                          |        |  |
|          |                  |                    |           |               |               | CQC,ROHS              | Parameters support customization |        |  |
|          |                  |                    |           |               |               | No O N                |                                  |        |  |
|          |                  |                    |           |               |               |                       |                                  |        |  |

# Outine Drawing and Dinemsions(mm)

DBA4-10A



DBA4-20A





# Insertion Loss

(Common Mode) ----- (Differential Mode)



DBA4-20A/DBA4-10A