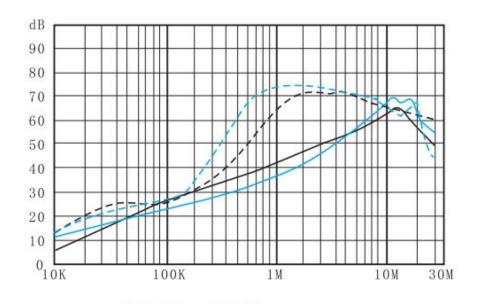

|  |
| DBA4-20A | 20A              | <0.5mA             | A4        | Bolt/Terminal | Bolt/Terminal |                       | CUL, CE                          |        |  |
|          |                  |                    |           |               |               | CQC,ROHS              | Parameters support customization |        |  |
|          |                  |                    |           |               |               | No O N                |                                  |        |  |
|          |                  |                    |           |               |               |                       |                                  |        |  |

# Outine Drawing and Dinemsions(mm)

DBA4-10A



DBA4-20A





# Insertion Loss

(Common Mode) ----- (Differential Mode)



DBA4-20A/DBA4-10A