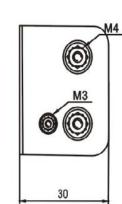

|                                  |        |  |
| DBA4-20A | 20A              | <0.5mA             | A4        | Bolt/Terminal | Bolt/Terminal |                       | CUL, CE                          |        |  |
|          |                  |                    |           |               |               | CQC,ROHS              | Parameters support customization |        |  |
|          |                  |                    |           |               |               | No O N                |                                  |        |  |
|          |                  |                    |           |               |               |                       |                                  |        |  |

# Outine Drawing and Dinemsions(mm)

DBA4-10A



DBA4-20A





# Insertion Loss

(Common Mode) ----- (Differential Mode)



DBA4-20A/DBA4-10A