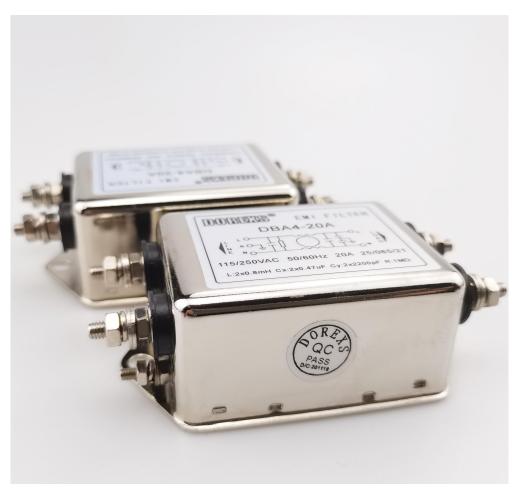

# **DBA4** Series EMI power noise filters

#### Product introduction

DBA4 series products of our company are characterized by small volume and low price. There are three connection modes for you: brass bolt / standard 6.3 \* 0.8 quick socket, which are convenient for use and quick for installation. It has a good performance to solve the high frequency interference of 1mhz-30mhz.

#### List of general products

| Part No. | Rated<br>Current | Leakage<br>Current | Dimension | Terminal      |               | Electrical Schematics | Safety                           | Remark |  |
|----------|------------------|--------------------|-----------|---------------|---------------|-----------------------|----------------------------------|--------|--|
|          |                  |                    |           | Input         | Output        |                       | certification                    |        |  |
| DBA4-10A | 10A              | <0.5mA             | A4        | Bolt/Terminal | Bolt/Terminal |                       |                                  |        |  |
| DBA4-20A | 20A              | <0.5mA             | A4        | Bolt/Terminal | Bolt/Terminal |                       | CUL, CE                          |        |  |
|          |                  |                    |           |               |               | CQC,ROHS              | Parameters support customization |        |  |
|          |                  |                    |           |               |               | No O N                |                                  |        |  |
|          |                  |                    |           |               |               |                       |                                  |        |  |